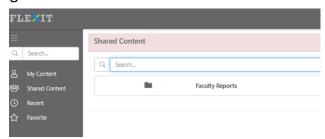

5. Click on the "Faculty Reports" folder

- 6. Click on "Faculty Equity Data Dashboards"
- 7. Data on your past courses will populate. As you view the data, you may consider changing the filter values (e.g., academic year, term, modality, disaggregation, etc.) in the left-hand navigation menu.