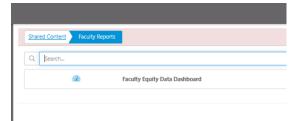

5. Click on the "Faculty Reports" folder

- 6. Click on "Faculty Equity Data Dashboards"
- 7. Data on your past courses will populate. As you view the data, you may consider changing the filter values (e.g., academic year, term, modality, disaggregation, etc.) in the left-hand navigation menu.