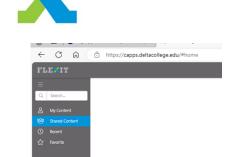

- 1. Go to <a href="https://deltacollege.okta.com/">https://deltacollege.okta.com/</a>
- 2. Sign into your Okta Account

3. Click on FlexIT, our new data analytics platform

4. Click on "Shared Content" on the navigation menu