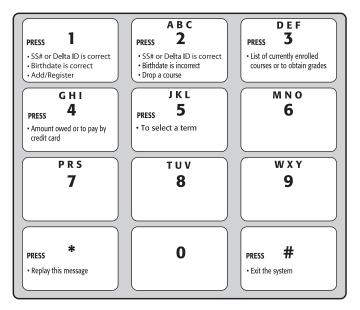

### **Student Telephone Assisted Registration (STAR)**

Listen carefully to the voice response which will explain the process.

**STEP 1** Call (209) 476-7997

**STEP 2** Select the term for which you are registering:

1 = Fall Semester

2 = Summer Intersession

3 = Spring Semester

Press 1, if term selected is correct, press 2 if incorrect. If incorrect, enter selection again

STEP 3 Enter social security number or Delta ID number using nine digits.

Example: 123 45 6789. Press 1 if correct, press 2 if incorrect. If incorrect, enter social security number or Delta ID number again.

STEP 4 Enter birth date or PIN (Personal Identification Number) using six digits.

Example: 01 01 76. Press 1 if correct, press 2 if incorrect. If incorrect, enter birth date or PIN again.

STEP 5 Make appropriate selection after successfully entering password (social security number or Delta ID number and birth date or PIN):

Press 1 To add/register for a course. (Use the 5 digit course code located in the class listing section of the Schedule of Classes.)

Press 2 To drop a course.

Press 3 For a list of currently enrolled courses or to obtain grades.

Press 4 To obtain the amount owed or to pay by credit card. (VISA or MasterCard only.)

Press 5 To select a term.

Press \* (Star) To replay the message.

Press # (Number sign) To exit the touch-tone registration system.

For operator assistance call (209) 476-7901. This is for registration assistance only. Call (209) 954-5151 for assistance with other inquiries.