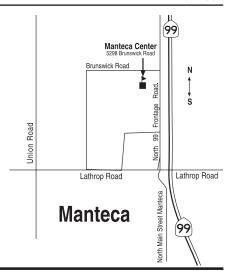

|       |               | PA2       |
| N R 002          | 59357         | Thur       | 6:30pm-9:30pm           | Conservation of Natural Resources          | 3.0   | Henke, J      | IA12      |
| SL 001           | 48261         | Thur       | 6:30pm-9:30pm           | Elementary American Sign Language          | 3.0   | Munsey, M     | M4        |
| SPAN 001         | 25904         | MW         | 6:30pm-9pm              | Elementary Spanish                         | 5.0   | Hernandez-, R | M1        |
|                  |               |            |                         |                                            |       |               |           |

# MANTECA/LATHROP REGION COURSES MANTECA CENTER

5298 Brunswick Rd. (Lathrop Rd. & Hwy 99)





## Registration begins April 30, 2007. Classes begin August 20, 2007. For additional registration dates and information see pages 3.

For course descriptions see the "online" Schedule of Classes or the College Catalog.

| MANTECA C   | ENTER: R | oom assig | nments will be poste | ed in the online schedule of classes for Manteca High S | chool. |              |      |
|-------------|----------|-----------|----------------------|---------------------------------------------------------|--------|--------------|------|
| DEPT        | CODE     | DAYS      | TIME                 | COURSE                                                  | UNITS  | INSTRUCTOR   | ROOM |
| A J 024     | 16674    | Wed       | 6pm-9pm              | Legal Aspects of Evidence                               | 3.0