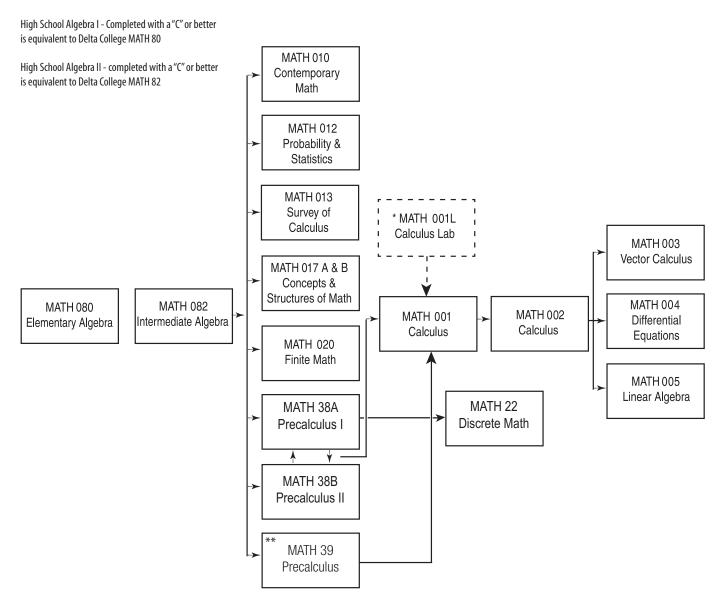

| 2006                   |
| West             | Computer Literacy/Keyboarding                                                                 | BIM 1A Beginning Keyboarding                                                            | 2008                   |
| West             | Pre-Calculus Honors                                                                           | Math 36 Pre-Calculus                                                                    | Renewal Pending        |
|                  |                                                                                               |                                                                                         |                        |

### **Math Course Sequence**



<sup>\*</sup>MATH 83A/B and MATH 84A/B have been deactivated as have MATH 80L and 82L.

<sup>\*\*</sup>MATH 38A and MATH 39B are needed for MATH 1 OR MATH 39 can be taken but only if the special prerequisites of this fast-paced course are met.

|                                                                                                                     | MATH LEVEL I                                                | I REQUIRED