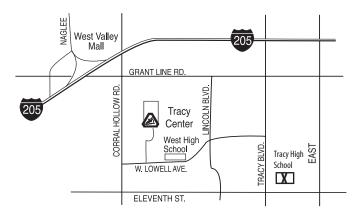

#### STEP 1: ADMISSION

Individuals who have never attended San Joaquin Delta College and those students who have not attended for more than one semester must apply online for admission to the College before enrolling in classes. Online applications may be completed in the Electronic Enrollment Services Lab, located in Goleman, Room 128 on the Stockton Campus; the Tracy Center, 1895 W. Lowell Avenue, Tracy, or by accessing the Delta College Web site at www.deltacollege.edu. *finaid.deltacollege.edu*.